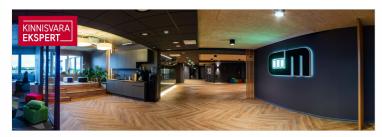

### **OFFICE SPACE**

Located on the 6th floor. The rental area includes a 380m2 terrace.

According to the project made by the interior architect, the office consists of a reception area, 2 kitchens, separate offices, 2 shower rooms, toilets and auxiliary rooms. The rest of the space is divided into open workplaces.

The area can be seen in more detail in the pictures on a green background with a enclosed red line.

The office space is in very good condition and partially furnished, bright and with spacious views. Room-based temperature and ventilation control.

### **ENVIRONMENT**

Mauruse Maja is in a very good location. There is a possibility to put up the company logo on the wall of the building and with active traffic it can be easily noticed.

Nearby are many different shops and cafeterias.